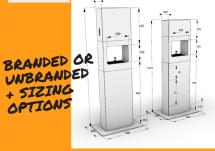

#### COUNTER PROTECTION SHIELDS:

- 5mm acrylic protection for staff.
- Plug & Play application
- Flat packed for easy transport
  & simple assembly
- Can be customized with branding stickers

APPLY THROUGHOUT STORE PATHWAYS AND OR WINDOWS