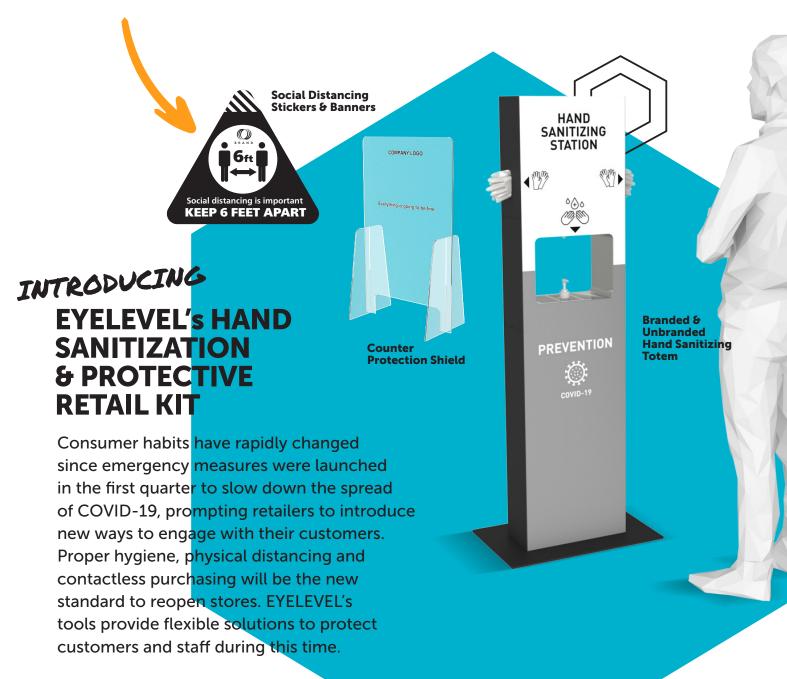

### HAND SANITIZING TOTEMS:

- Options for Tall (1.6m) or shot (1.4m) totems
- Permanent (metal) construction with magnetic Brand Graphics
- Designed for placement within store to Provide:
  - Touchless hand sanitizing\*
  - Protective gloves or masks\*\*
  - Branded / customized content
- \*Touchless sanitizer dispenser quoted separately
- \*\*PPE is not included with the fixture