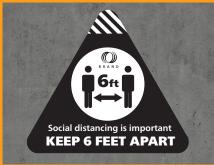

#### SOCIAL DISTANCING STICKERS & BANNERS:

- Durable Vinyl stickers to mark safe distancing throughout stores
- Branded stickers in shop windows to communicate safe shopping measures inside to customers
- Available in various shapes.
- Customized branded graphics