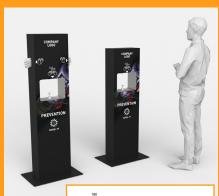

### HAND SANITIZING TOTEMS:

- Options for Tall (1.6m) or shot (1.4m) totems
- Permanent (metal) construction with magnetic Brand Graphics
- Designed for placement within store to Provide:
  - Touchless hand sanitizing\*
  - Protective gloves or masks\*\*
  - Branded / customized content
- \*Touchless sanitizer dispenser quoted separately
- \*\*PPE is not included with the fixture