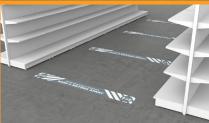

#### SOCIAL DISTANCING STICKERS & BANNERS:

- Durable Vinyl stickers to mark safe distancing throughout stores
- Branded stickers in shop windows to communicate safe shopping measures inside to customers
- Available in various shapes.
- Customized branded graphics