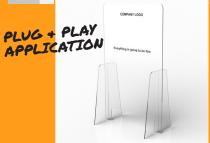

#### COUNTER PROTECTION SHIELDS:

- 5mm acrylic protection for staff.
- Plug & Play application
- Flat packed for easy transport
  & simple assembly
- Can be customized with branding stickers

APPLY THROUGHOUT STORE PATHWAYS AND OR WINDOWS